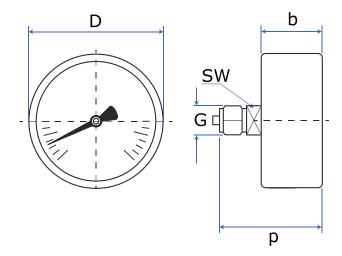

| Dimensions |    |    |      |    |      |  |  |
|------------|----|----|------|----|------|--|--|
| b          | р  | D  | G    | SW | Kg   |  |  |
| 29         | 47 | 62 | 1/4″ | 14 | 0.08 |  |  |

Last updated 12/03/2024