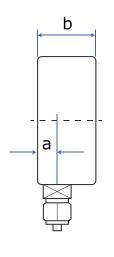

| Dimensions |      |    |      |      |    |      |  |
|------------|------|----|------|------|----|------|--|
| а          | b    | D  | G    | h    | sw | Kg   |  |
| 9.5        | 27.5 | 62 | 1/4″ | 53.5 | 14 | 0.13 |  |