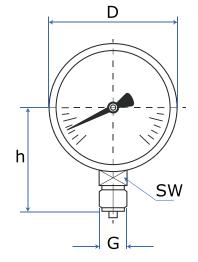

| Dimensions |      |    |      |      |    |      |  |
|------------|------|----|------|------|----|------|--|
| а          | b    | D  | G    | h    | sw | Kg   |  |
| 9.5        | 27.5 | 62 | 1/4″ | 53.5 | 14 | 0.13 |  |