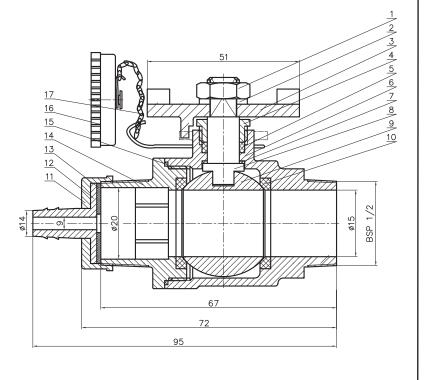

| Material Specifications |               |                      |  |
|-------------------------|---------------|----------------------|--|
| 1                       | Nut           | 304 Stainless Steel  |  |
| 2                       | Washer        | 201 Stainless Steel  |  |
| 3                       | Handle        | 201 Stainless Steel  |  |
| 4                       | Gland         | 201 Stainless Steel  |  |
| 5                       | Packing       | PTFE                 |  |
| 6                       | Body          | CF8M Stainless Steel |  |
| 7                       | Thrust Washer | PTFE                 |  |
| 8                       | Stem          | 316 Stainless Steel  |  |
| 9                       | Ball          | 316 Stainless Steel  |  |
| 10                      | Seat          | PTFE                 |  |
| 11                      | Сар           | CF8M Stainless Steel |  |
| 12                      | Hose Tail     | CF8M Stainless Steel |  |
| 13                      | Gasket        | PTFE                 |  |
| 14                      | Body Cap      | CF8M Stainless Steel |  |
| 15                      | Gasket        | PTFE                 |  |
| 16                      | Сар           | CF8M Stainless Steel |  |
| 17                      | Chain         | Stainless Steel      |  |