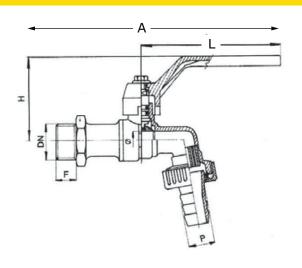

## Brass Ball Valve with Hose Union

Screwed BSPP, For Use with Thermal Insulation, ISO 5211 for Direct Mount, Note: Neck is Non-Rotating.

| Pressure / Temperature Specifications |                |
|---------------------------------------|----------------|
| Pressure                              | PN16           |
| Temperature                           | -20°C to 110°C |