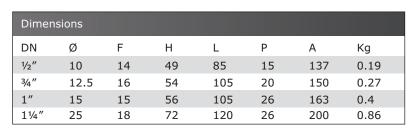

## Brass Ball Valve with Hose Union

Screwed BSPP, For Use with Thermal Insulation, ISO 5211 for Direct Mount, Note: Neck is Non-Rotating.

| Pressure / Temperature Specifications |                |
|---------------------------------------|----------------|
| Pressure                              | PN16           |
| Temperature                           | -20°C to 110°C |