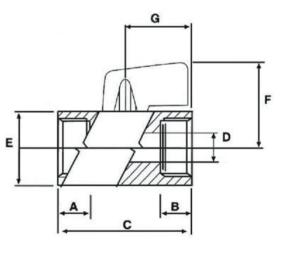

| Dimer | nsions |      |    |    |    |      |    |      |
|-------|--------|------|----|----|----|------|----|------|
| DN    | Α      | В    | С  | D  | G  | Е    | F  | Kg   |
| 1/8"  | 9      | 9    | 39 | 6  | 21 | 27   | 22 | 0.08 |
| 1/4″  | 9      | 9    | 39 | 8  | 21 | 27   | 22 | 0.09 |
| 3/8″  | 10     | 9    | 42 | 8  | 21 | 27   | 22 | 0.07 |
| 1/2"  | 10.5   | 10.5 | 47 | 10 | 25 | 29   | 22 | 0.1  |
| 3/4″  | 13.5   | 13.5 | 54 | 12 | 30 | 31.5 | 22 | 0.17 |