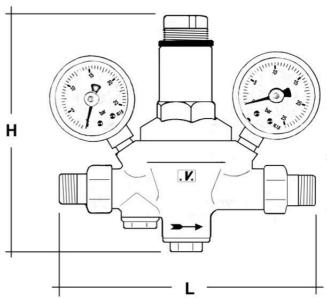

| Dimen | sions |     |      |  |
|-------|-------|-----|------|--|
| Size  | Н     | L   | Kg   |  |
| 1/2"  | 153   | 165 | 1.15 |  |
| 3/4"  | 164   | 195 | 1.64 |  |