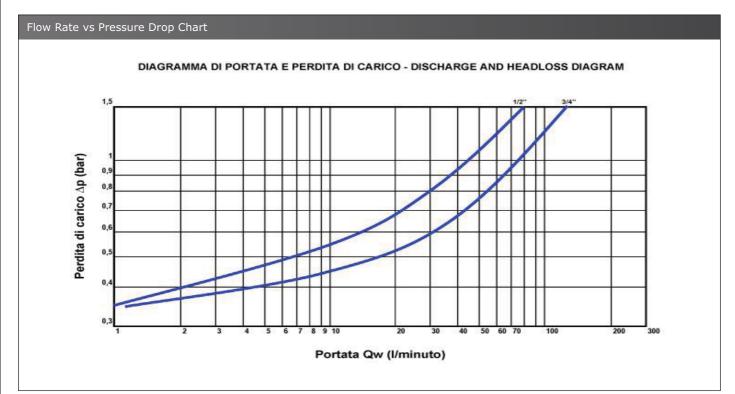

|

| Material Specifications |                                  |  |  |
|-------------------------|----------------------------------|--|--|
| Body                    | Brass                            |  |  |
| Inner Parts             | Brass                            |  |  |
| Seat                    | AISI 303 Stainless Steel         |  |  |
| Membrane                | EPDM                             |  |  |
| O-ring                  | NBR                              |  |  |
| Flat Gaskets            | Fasit (Italy)                    |  |  |
| Plastic Parts           | Ultramid <sub>®</sub> A3K (BASF) |  |  |

| Dimen | sions |     |      |  |
|-------|-------|-----|------|--|
| Size  | Н     | L   | Kg   |  |
| 1/2"  | 153   | 165 | 1.15 |  |
| 3/4"  | 164   | 195 | 1.64 |  |