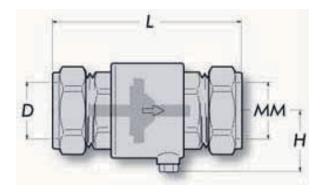

| Dimensions |                      |                       |                     |                               |  |  |
|------------|----------------------|-----------------------|---------------------|-------------------------------|--|--|
| L          | н                    | D                     | Kg                  |                               |  |  |
| 52         | 22                   | 15.2                  | 0.17                |                               |  |  |
| 63         | 25                   | 22.2                  | 0.26                |                               |  |  |
| 74         | 29                   | 28.3                  | 0.39                |                               |  |  |
|            | <b>L</b><br>52<br>63 | L H<br>52 22<br>63 25 | LHD522215.2632522.2 | LHDKg522215.20.17632522.20.26 |  |  |

Note: face to face approximation taken from non-installed stock and is subject to change once compressed.

Last updated 25/08/2022