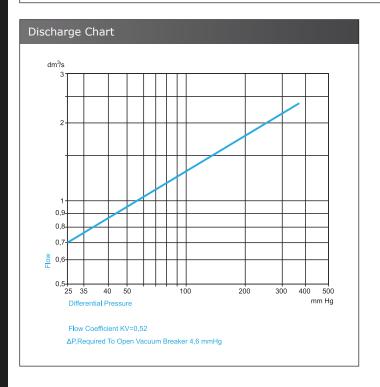

## Vacuum Breaker

Screwed BSPP, Stainless Steel Body & Cover (LV 1844) Brass Body & Cover (LV 1840)  $\ensuremath{\mbox{\sc M}}\xspace$  Vacuum Connection

| Pressure / Temperature Specifications |                                               |  |
|---------------------------------------|-----------------------------------------------|--|
| Pressure                              | PN16 (Brass) PN25 (Stainless Steel)           |  |
| Temperature                           | 250°C Max (Brass) 400°C Max (Stainless Steel) |  |