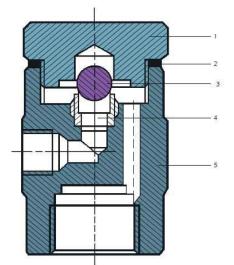

| Material Specifications |                          |                   |
|-------------------------|--------------------------|-------------------|
| 1. Cover                | AISI 304 Stainless Steel | / Brass           |
| 2. Gasket               | AISI 304 Stainless Steel | / Brass           |
| 3. Ball                 | Stainless Steel          | / Stainless Steel |
| 4. Seat                 | AISI 304 Stainless Steel | / Brass           |
| 5. Body                 | AISI 304 Stainless Steel | / Brass           |