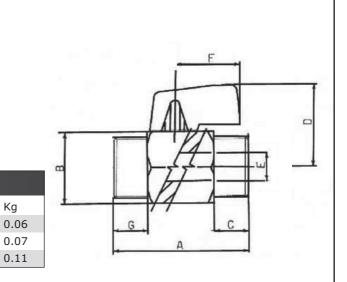

## Brass Mini Ball Valve

Material Specifications

Body

Ball

Seat

DN

1/4 "

3/8"

1/2"

Stem O-ring

Dimensions

G

9

9

10.5

Sleeve

Nickel Plated Brass

Nickel Plated Brass

А

42

42

50

Е

8

8

10

В

21

21

25

D

12.5

12.5

14.5

Brass

PTFE

NBR

С

9

9

10.5

WRAS

All information is sourced from our manufacturer's data and is intended for guidance only - Leengate Valves can accept no liability for changes, omissions or errors.

F

18

21

24