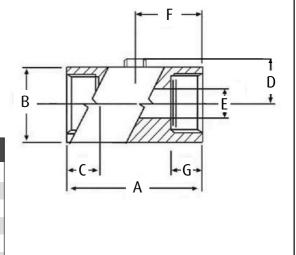

| Dimer | Dimensions |      |    |    |    |      |    |      |  |  |
|-------|------------|------|----|----|----|------|----|------|--|--|
| DN    | G          | С    | А  | Е  | В  | D    | F  | Kg   |  |  |
| 1⁄8″  | 9          | 9    | 39 | 6  | 21 | 12.5 | 18 | 0.09 |  |  |
| 1⁄4″  | 9          | 9    | 39 | 8  | 21 | 12.5 | 18 | 0.09 |  |  |
| 3⁄8″  | 10         | 10   | 42 | 8  | 21 | 12.5 | 21 | 0.08 |  |  |
| 1/2″  | 10.5       | 10.5 | 47 | 10 | 25 | 14.5 | 24 | 0.11 |  |  |
| 3/4″  | 13.5       | 13.5 | 54 | 12 | 30 | 17.0 | 27 | 0.19 |  |  |